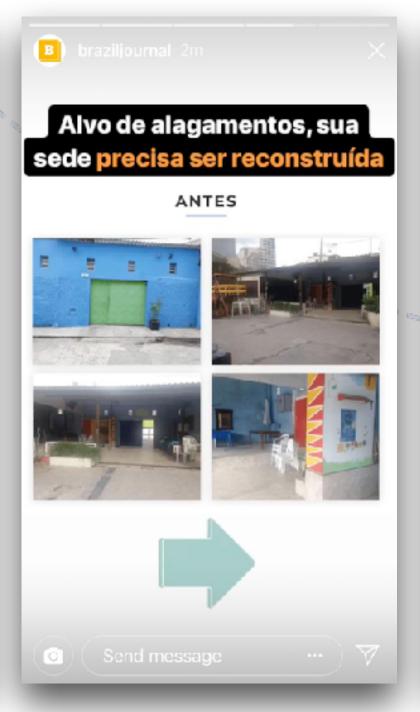

#### COLUNA DO BROADCAST: COMPANHIAS ATRELAM APOIO DE PESSOAS FÍSICAS PARA DOAR ÀS ONGS

São Paulo, 03/06/2019 - As companhias estão mais exigentes na hora de ajudarem ONGs e estão atrelando doações ao apoio de outros investidores como, por exemplo, as pessoas físicas. A construtora OR (antiga Odebrecht) e a suíça Swiss Re, de seguros e resseguros, se comprometeram a dobrar os recursos obtidos na vaquinha virtual da Associação Maria Helen Drexel (AMHD), com foco em crianças em situação de vulnerabilidade. Assim, a cada R\$ 1 doado por pessoa física, a ONG receberá R\$ 3 com a ajuda das

cada R\$ 1 doado por pessoa física, a ONG receberá R\$ 3 com a ajuda das duas empresas.

De grão em grão. O objetivo é levantar R\$ 1,1 milhão junto a pessoas físicas e jurídicas no Brasil e exterior para reconstruir a sede e o centro de lazer da organização, prejudicados por constantes enchentes e alagamentos na Vila Cordeiro, em São Paulo. Além de doadora, a Odebrecht vai ainda gerir a obra da Associação. A gestão da plataforma do financiamento coletivo, do inglês crowdfunding, está nas mãos da americana Charidy. Com quase cinco décadas de existência, a ONG Helen Drexel já ajudou mais de 900 crianças.