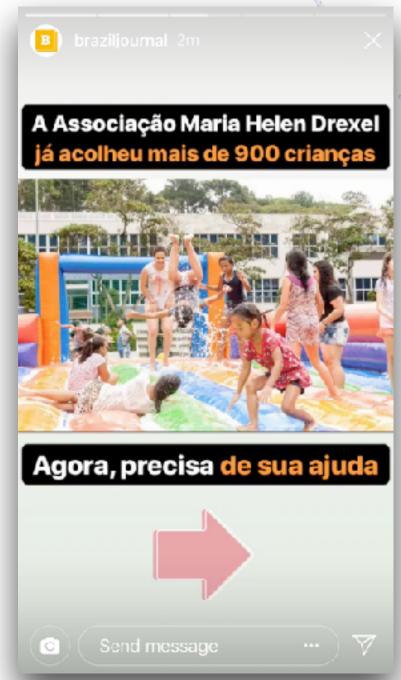

#### Associação que acolhe crianças faz campanha online para reconstruir sede

O orçamento total previsto para a obra é de R\$ 1,1 milhão

são Maria Helen - A campanha de crowdfunding da Associação Maria Helen Drexel, para receber doações online, ficará no ar até o dia 30 de junho. O objetivo é reconstruir a sua sede social e recreativa, que sofreu

Orianças e adolescentes, que tiveram os seus direitos básicos violados ou ameaçados são acolhidos por essa entidade que oferece assistência. proteção, saúde e educação.

O orçamento total previsto para a obra é de R\$ 1,1 milhão, e um dos pontos do projeto é a elevação do piso.

Uma resseguradora multinacional e uma incorporadora e construtora apoiaram a associação, com R\$ 300 mil cada uma. Para completar o valor necessário da obra, a campanha crowdfunding foi lançada.

A associação mantém cinco casas de acolhimento, que oferecem estrutura famíliar com acompanhamento 24 horas de cuidadoras.

cada R\$ 1 doado por pessoa física, a ONG receberá R\$ 3 com a ajuda das duas empresas.

De grão em grão. O objetivo é levantar R\$ 1,1 milhão junto a pessoas físicas e jurídicas no Brasil e exterior para reconstruir a sede e o centro de lazer da organização, prejudicados por constantes enchentes e alagamentos na Vila Cordeiro, em São Paulo. Além de doadora, a Odebrecht vai ainda gerir a obra da Associação. A gestão da plataforma do financiamento coletivo, do inglês crowdfunding, está nas mãos da americana Charidy. Com quase cinco décadas de existência, a ONG Helen Drexel já ajudou mais de 900 crianças.